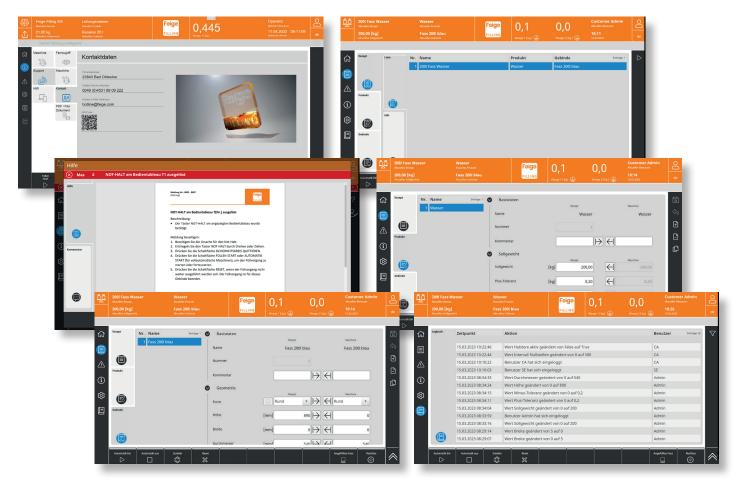

## **FEIGE Web HMI**

Main Menu - Examples

| System features    |                                                                                                                                              |
|--------------------|----------------------------------------------------------------------------------------------------------------------------------------------|
| Alarm              | Proven help concept, enhanced with pictures, videos and comment function, pictures with position help                                        |
| Recipes            | Improved recipe and order management by creating recipes from partial recipes such as product, container, etc                                |
| Logbook            | Logging of different states and operations in a logbook optional                                                                             |
| Flowsheet          | System visualization in a flowsheet optional                                                                                                 |
| Any control system | Extensive range of communication drivers and customized interfaces                                                                           |
| Web based HMI      | Multitouch, gesture control, PDF display of documentation, order management, statistics, condition monitoring, 3D Ready for the Digital Twin |