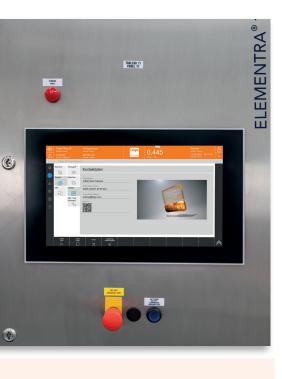

## Human-Machine dialogue

Modern machine and production processes are very challenging for the operability. The classic operating panel on the machine is the interface between operator and machine and is therefore of major importance. Intuitively usable interfaces create a simple operating atmosphere even for complex machine technology. A clearly structured and well-designed user interface is the central key.

## The benefits

- Alarm help texts with photos, videos and comment function
- Intuitive design for high operating comfort
- Improved usability increases the productivity of the personnel
- 15.6" Multi Touch Screen,
- Display Full HD
- Comprehensive management of recipes and orders
- FDA-compliant user administration
- Logbook (optional)
- Web based system